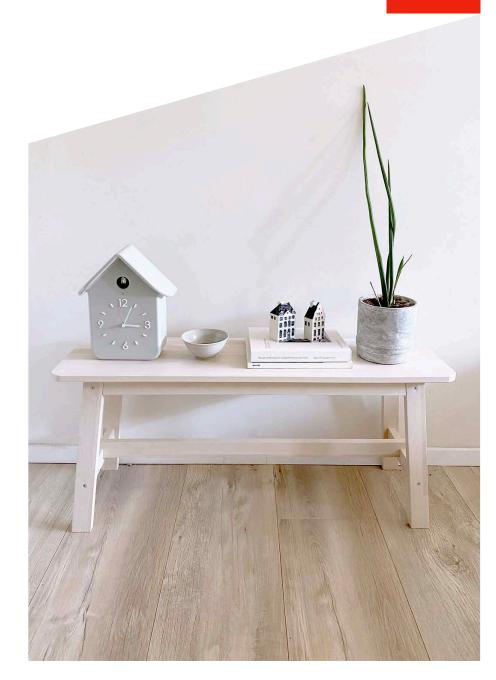

#### High Performance | Low Cost | Long Lasting

Compared to traditional WPC (Wood Plastic Composite Tiles) or laminate material, SPC (Stone Plastic Composite Tiles) are with better at dimension stability, which is a very important characteristic for flooring material, especially suitable for places where temperature difference is huge.

It is 100% waterproof, Click lock system. SPC flooring has great sound absorption performance

- ✓ Waterproof and Soundproof
- ✓ Fire Resistant
- ✓ Dimension Stability
- ✓ Scratch Resistant Super Anti-abrasion
- ✓ Slip Resistant

#### Sizes

Length : 620 / 1220 / 1500 mm Width : 183 / 232 / 312 mm Thickness : 4, 4.5, 5, 6, 8 mm

Wear Thickness : 0.2 / 0.3 / 0.5 / 0.7 mm