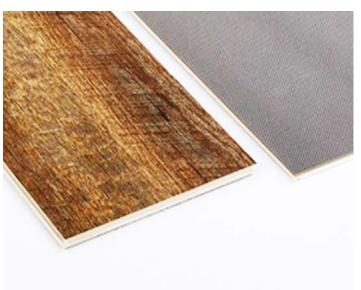

#### Sizes

Length : 620 / 1220 / 1500 mm Width : 183 / 232 / 312 mm Thickness : 4, 4.5, 5, 6, 8 mm

Wear Thickness : 0.2 / 0.3 / 0.5 / 0.7 mm