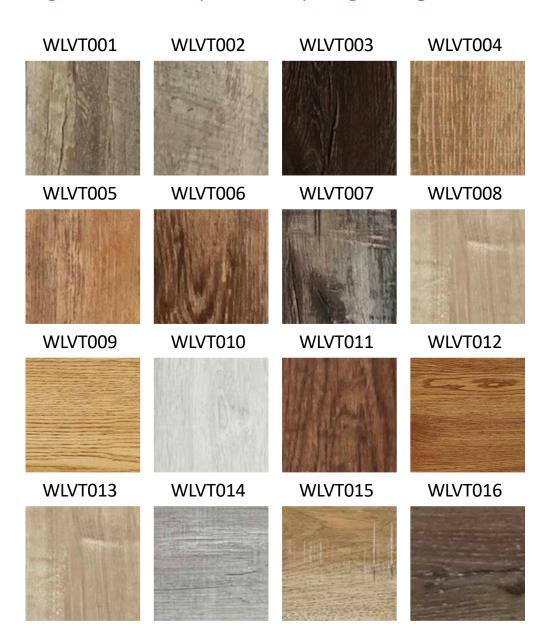

## Wedge

#### High Performance | Low Cost | Long Lasting

Compared to traditional WPC (Wood Plastic Composite Tiles) or laminate material, SPC (Stone Plastic Composite Tiles) are with better at dimension stability, which is a very important characteristic for flooring material, especially suitable for places where temperature difference is huge.

It is 100% waterproof, Click lock system. SPC flooring has great sound absorption performance

- ✓ Waterproof and Soundproof
- ✓ Fire Resistant
- ✓ Dimension Stability
- ✓ Scratch Resistant Super Anti-abrasion
- ✓ Slip Resistant

#### Sizes

Length : 620 / 1220 / 1500 mm Width : 183 / 232 / 312 mm Thickness : 4, 4.5, 5, 6, 8 mm

Wear Thickness : 0.2 / 0.3 / 0.5 / 0.7 mm





## SPC Tiles Designs

#### High Performance | Low Cost | Long Lasting





## PVC Floor & Wall Coverings

# Wedge

#### High Performance | Low Cost | Long Lasting

HOME PVC FLOORING

2. SPORTS AREA FLOORING

3. SCHOOL PVC FLOORING

4. CAR / TRANSPORT FLOORING

5. OFFICE FLOORING

6. PORTA CABINS / PRE-FAB

7. INDUSTRIAL FLOORING

RETAIL SHOP FLOORING

9. HOSPITALS FLOORING

10. HOSPITALITY / HOTEL PVC FLOORING

11. PVC WATERPROOFING MEMBRANE

12. ELECTRICAL SAFETY MATS

13. UPHOLSTERY PVC LEATHER

14. KITCHEN FLOORING

15. ANTI SLIP BUS FLOORING

THICKNESS : 0.35MM TO 3.00 MM

WIDTH : UPTO 2.00 METERS

LENGTH: AS PER CUSTOMER SPECIFICATION

TEXTURES : A WIDE RANGE TO CHOOSE FROM

FINISH : GLOSSY, SUEDE & MATT

COLORS : CUSTOM MATCHED OR AS PER SPECIFICATION



## PVC / Vinyl Coverings Designs



#### High Performance | Low Cost | Long Lasting







### Wedge