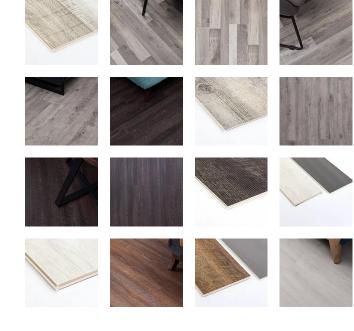

#### Slip Resistant

With the wear layer and the grain on top, SPC flooring is quite good at slip resistant. Compared with other floors, SPC flooring has higher friction when it's wet.

WPVC-CG001 | PVC Floor Tiles

WLVT-AS001 | Luxury Vinyl Tiles LVT

WSPC-WP003 | Light embossing SPC Tile

WSPC-WP002 | Grey SPC Vinyl Flooring

WSPC-WP001 | Waterproof SPC Floor Plank